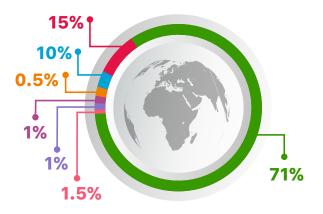

## Visitors By Category

- Agriculture farmers 71%
- Dairy farmers 10%
- Dealer Distributor and Trade Visitors 15%
- Importers from 3+ countries 0.5%
- Government officials 1%
- Research and Development 1%
- Academicians 1.5%